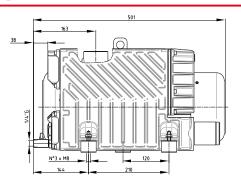

## **MAIN APPLICATION FIELDS:**

Vacuum packaging machines; bag filling machines; dental field; printing and paper industry; CNC marble and glass machines; vacuum lifting machines; workshop equipment.

| [366]                                                                      |                     |
|----------------------------------------------------------------------------|---------------------|
| NOTE: Graph shows inlet pressure at a temperature of 68°F (tolerance ±10%) | LC 60WR             |
| Part Number                                                                | 9690037/SL          |
| Voltage                                                                    | 208-230/460         |
| Nominal Capacity                                                           | 42.4 CFM            |
| Total Final Pressure (Abs.)                                                | 29.80 inHg / 3 Torr |
| Motor Power                                                                | 2.4 HP              |
| Nominal r.p.m.                                                             | 1700                |
| Noise Level dB(A)                                                          | 68                  |
| Weight                                                                     | 97 Lbs              |
| Oil Type                                                                   | BV 68               |
| Oil Quantity                                                               | 2 Liters            |
| Pump Intake/Outlet                                                         | 1-1/2"/ 1-1/4"      |
| Operating Temperature                                                      | 185°F - 194°F       |
| Dimensions                                                                 | 20" X 12.2" X 12"   |