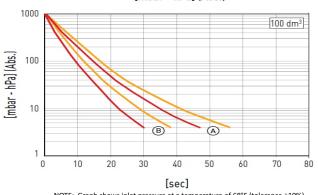

## **MAIN APPLICATION FIELDS:**

Vacuum packaging machines; bag filling machines; dental field; printing and paper industry; CNC marble and glass machines; vacuum lifting machines; workshop equipment.

| [366]                                                                      |                     |
|----------------------------------------------------------------------------|---------------------|
| NOTE: Graph shows inlet pressure at a temperature of 68°F (tolerance ±10%) | LC 60WR             |
| Part Number                                                                | 9690037/SL          |
| Voltage                                                                    | 208-230/460         |
| Nominal Capacity                                                           | 42.4 CFM            |
| Total Final Pressure (Abs.)                                                | 29.80 inHg / 3 Torr |
| Motor Power                                                                | 2.4 HP              |
| Nominal r.p.m.                                                             | 1700                |
| Noise Level dB(A)                                                          | 68                  |
| Weight                                                                     | 97 Lbs              |
| Oil Type                                                                   | BV 68               |
| Oil Quantity                                                               | 2 Liters            |
| Pump Intake/Outlet                                                         | 1-1/2"/ 1-1/4"      |
| Operating Temperature                                                      | 185°F - 194°F       |
| Dimensions                                                                 | 20" X 12.2" X 12"   |