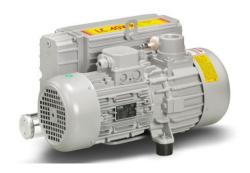

## PRODUCT DESCRIPTION:

The LC.40WR and LC.60WR pumps are equipped

- Oil check valve
- Exhaust mist eliminator
- Automatic floating oil recovery valve
- Gas ballast continuously working
- Shock mounts
- Oil level switch

It is suitable for continuous operation within a pressure range of 400mbar to 4 mbar (Abs). The fixing points and exhaust filter are the same as those of the previous model. Only hazardous parts have been housed in order to improve both the cooling and the appearance of the pump. Shock mounts have been fitted but the height of the complete assembly is the same as that of the previous model which was without them.

## **MAIN APPLICATION FIELDS:**

Vacuum packaging machines; bag filling machines; dental field; printing and paper industry; CNC marble and glass machines; vacuum lifting machines; workshop equipment.

| [366]                                                                      |                     |
|----------------------------------------------------------------------------|---------------------|
| NOTE: Graph shows inlet pressure at a temperature of 68°F (tolerance ±10%) | LC 60WR             |
| Part Number                                                                | 9690037/SL          |
| Voltage                                                                    | 208-230/460         |
| Nominal Capacity                                                           | 42.4 CFM            |
| Total Final Pressure (Abs.)                                                | 29.80 inHg / 3 Torr |
| Motor Power                                                                | 2.4 HP              |
| Nominal r.p.m.                                                             | 1700                |
| Noise Level dB(A)                                                          | 68                  |
| Weight                                                                     | 97 Lbs              |
| Oil Type                                                                   | BV 68               |
| Oil Quantity                                                               | 2 Liters            |
| Pump Intake/Outlet                                                         | 1-1/2"/ 1-1/4"      |
| Operating Temperature                                                      | 185°F - 194°F       |
| Dimensions                                                                 | 20" X 12.2" X 12"   |