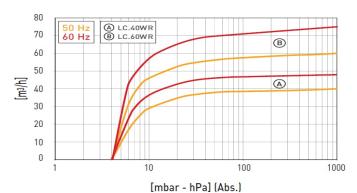

## **MAIN APPLICATION FIELDS:**

Vacuum packaging machines; bag filling machines; dental field; printing and paper industry; CNC marble and glass machines; vacuum lifting machines; workshop equipment.

| [366]                                                                      |                     |
|----------------------------------------------------------------------------|---------------------|
| NOTE: Graph shows inlet pressure at a temperature of 68°F (tolerance ±10%) | LC 60WR             |
| Part Number                                                                | 9690037/SL          |
| Voltage                                                                    | 208-230/460         |
| Nominal Capacity                                                           | 42.4 CFM            |
| Total Final Pressure (Abs.)                                                | 29.80 inHg / 3 Torr |
| Motor Power                                                                | 2.4 HP              |
| Nominal r.p.m.                                                             | 1700                |
| Noise Level dB(A)                                                          | 68                  |
| Weight                                                                     | 97 Lbs              |
| Oil Type                                                                   | BV 68               |
| Oil Quantity                                                               | 2 Liters            |
| Pump Intake/Outlet                                                         | 1-1/2"/ 1-1/4"      |
| Operating Temperature                                                      | 185°F - 194°F       |
| Dimensions                                                                 | 20" X 12.2" X 12"   |