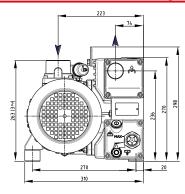

## **MAIN APPLICATION FIELDS:**

Vacuum packaging machines; bag filling machines; dental field; printing and paper industry; CNC marble and glass machines; vacuum lifting machines; workshop equipment.

| [366]                                                                      |                     |
|----------------------------------------------------------------------------|---------------------|
| NOTE: Graph shows inlet pressure at a temperature of 68°F (tolerance ±10%) | LC 60WR             |
| Part Number                                                                | 9690037/SL          |
| Voltage                                                                    | 208-230/460         |
| Nominal Capacity                                                           | 42.4 CFM            |
| Total Final Pressure (Abs.)                                                | 29.80 inHg / 3 Torr |
| Motor Power                                                                | 2.4 HP              |
| Nominal r.p.m.                                                             | 1700                |
| Noise Level dB(A)                                                          | 68                  |
| Weight                                                                     | 97 Lbs              |
| Oil Type                                                                   | BV 68               |
| Oil Quantity                                                               | 2 Liters            |
| Pump Intake/Outlet                                                         | 1-1/2"/ 1-1/4"      |
| Operating Temperature                                                      | 185°F - 194°F       |
| Dimensions                                                                 | 20" X 12.2" X 12"   |