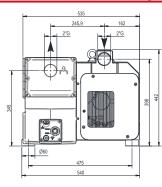

In the LC 205HV and LC 305HV versions, the new suction fitting has a double connection to the operating line, both frontally and vertically.

## The LC 205HV and LC 305HV pumps are equipped with:

- Suction fitting with double connection
- Oil check valve
- Exhaust mist eliminator
- Automatic floating oil recovery valve
- Gas ballast with manual cut-off valve
- Shock mounts
- Oil filter with by-pass
- Flexible transmission coupling