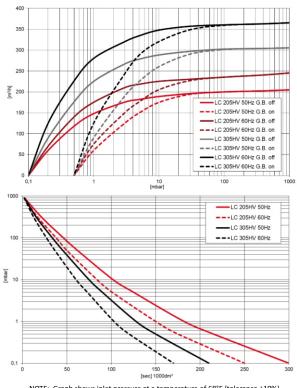

## **MAIN APPLICATION FIELDS:**

Food packaging

| NOTE: Graph shows inlet pressure at a temperature of 68°F (tolerance ±10%) | LC 205HV               |
|----------------------------------------------------------------------------|------------------------|
| Part Number                                                                | 9603038/SL             |
| Voltage                                                                    | 208-230V/460V          |
| Nominal Capacity                                                           | 144.3 CFM              |
| Total Final Pressure (Abs.)                                                | 29.92 inHg / .1 Torr   |
| Motor Power                                                                | 8.9 HP                 |
| Nominal r.p.m.                                                             | 1700                   |
| Noise Level dB(A)                                                          | 71                     |
| Weight                                                                     | 375 Lbs                |
| Oil Type                                                                   | SW 100                 |
| Oil Quantity                                                               | 4 to 5 Liters          |
| Pump Intake/Outlet                                                         | 2"/ 2"                 |
| Operating Temperature                                                      | 158°F - 167°F          |
| Dimensions                                                                 | 37.4" X 21.25" X 17.4" |