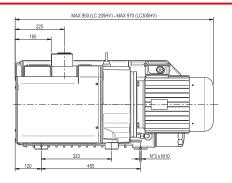

In the LC 205HV and LC 305HV versions, the new suction fitting has a double connection to the operating line, both frontally and vertically.

## **MAIN APPLICATION FIELDS:**

Food packaging

| NOTE: Graph shows inlet pressure at a temperature of 68°F (tolerance ±10%) | LC 205HV               |
|----------------------------------------------------------------------------|------------------------|
| Part Number                                                                | 9603038/SL             |
| Voltage                                                                    | 208-230V/460V          |
| Nominal Capacity                                                           | 144.3 CFM              |
| Total Final Pressure (Abs.)                                                | 29.92 inHg / .1 Torr   |
| Motor Power                                                                | 8.9 HP                 |
| Nominal r.p.m.                                                             | 1700                   |
| Noise Level dB(A)                                                          | 71                     |
| Weight                                                                     | 375 Lbs                |
| Oil Type                                                                   | SW 100                 |
| Oil Quantity                                                               | 4 to 5 Liters          |
| Pump Intake/Outlet                                                         | 2"/ 2"                 |
| Operating Temperature                                                      | 158°F - 167°F          |
| Dimensions                                                                 | 37.4" X 21.25" X 17.4" |