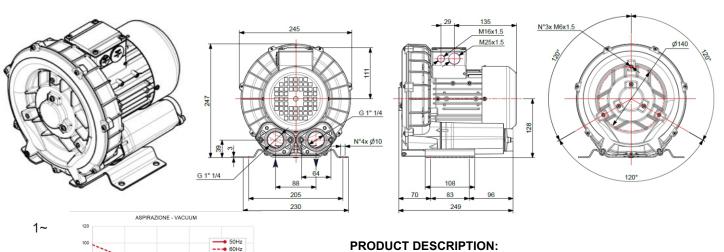

| [mbar]                                                                             |                    |         |
|------------------------------------------------------------------------------------|--------------------|---------|
| NOTE: Graph shows inlet pressure at a temperature of $68^\circ$ F (tolerance ±10%) | TSL 80             |         |
| Phase                                                                              | 1~                 | 3~      |
| Part Number                                                                        | 9411008            | 9412016 |
| Nominal Capacity                                                                   | 57.7               |         |
| Motor Power                                                                        | .07                |         |
| Vacuum (inH2O)                                                                     | -52.3              | -60.3   |
| Pressure (inH2O)                                                                   | +56.3              | +64.3   |
| Noise Level (dB(A))                                                                | 57                 |         |
| Weight                                                                             | 29 LBS             |         |
| Dimensions                                                                         | 9.7" X 9.5" X 9.8" |         |