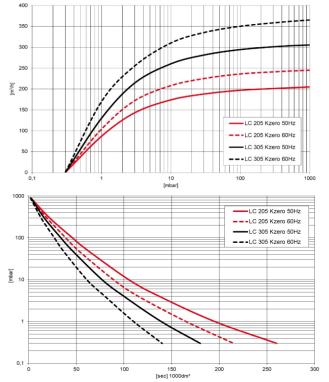

## **MAIN APPLICATION FIELDS:**

Metal washing machines

| NOTE: Graph shows inlet pressure at a temperature of 68°F (tolerance ±10%) | LC 205 Kzero         |
|----------------------------------------------------------------------------|----------------------|
| Part Number                                                                | 9603042/SL           |
| Voltage                                                                    | 208-230V/460V        |
| Nominal Capacity                                                           | 144.3 CFM            |
| Total Final Pressure (Abs.)                                                | 29.92 inHg / .2 Torr |
| Motor Power                                                                | 8.8 HP               |
| Nominal r.p.m.                                                             | 1700                 |
| Noise Level dB(A)                                                          | 73                   |
| Weight                                                                     | 375 Lbs              |
| Oil Type                                                                   | SW 100               |
| Oil Quantity                                                               | 4 to 5 Liters        |
| Pump Intake/Outlet                                                         | 2"/ 2"               |
| Operating Temperature                                                      | 167°F - 176°F        |
| Dimensions                                                                 | 37" X 21.4" X 17.5"  |