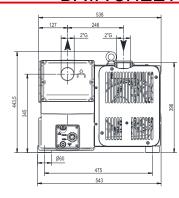

## **MAIN APPLICATION FIELDS:**

Metal washing machines

| NOTE: Graph shows inlet pressure at a temperature of 68°F (tolerance ±10%) | LC 205 Kzero         |
|----------------------------------------------------------------------------|----------------------|
| Part Number                                                                | 9603042/SL           |
| Voltage                                                                    | 208-230V/460V        |
| Nominal Capacity                                                           | 144.3 CFM            |
| Total Final Pressure (Abs.)                                                | 29.92 inHg / .2 Torr |
| Motor Power                                                                | 8.8 HP               |
| Nominal r.p.m.                                                             | 1700                 |
| Noise Level dB(A)                                                          | 73                   |
| Weight                                                                     | 375 Lbs              |
| Oil Type                                                                   | SW 100               |
| Oil Quantity                                                               | 4 to 5 Liters        |
| Pump Intake/Outlet                                                         | 2"/ 2"               |
| Operating Temperature                                                      | 167°F - 176°F        |
| Dimensions                                                                 | 37" X 21.4" X 17.5"  |