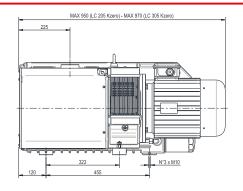

## **MAIN APPLICATION FIELDS:**

Metal washing machines

| NOTE: Graph shows inlet pressure at a temperature of 68°F (tolerance ±10%) | LC 205 Kzero         |
|----------------------------------------------------------------------------|----------------------|
| Part Number                                                                | 9603042/SL           |
| Voltage                                                                    | 208-230V/460V        |
| Nominal Capacity                                                           | 144.3 CFM            |
| Total Final Pressure (Abs.)                                                | 29.92 inHg / .2 Torr |
| Motor Power                                                                | 8.8 HP               |
| Nominal r.p.m.                                                             | 1700                 |
| Noise Level dB(A)                                                          | 73                   |
| Weight                                                                     | 375 Lbs              |
| Oil Type                                                                   | SW 100               |
| Oil Quantity                                                               | 4 to 5 Liters        |
| Pump Intake/Outlet                                                         | 2"/ 2"               |
| Operating Temperature                                                      | 167°F - 176°F        |
| Dimensions                                                                 | 37" X 21.4" X 17.5"  |