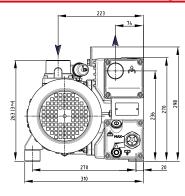

It is suitable for continuous operation within a pressure range of 400mbar to 4 mbar (Abs). The fixing points and exhaust filter are the same as those of the previous model. Only hazardous parts have been housed in order to improve both the cooling and the appearance of the pump. Shock mounts have been fitted but the height of the complete assembly is the same as that of the previous model which was without them.