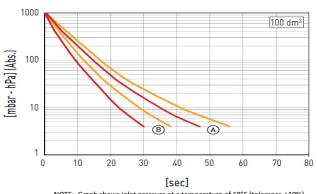

## MAIN APPLICATION FIELDS:

Vacuum packaging machines; bag filling machines; dental field; printing and paper industry; CNC marble and glass machines; vacuum lifting machines; workshop equipment.

| [360]                                                                                           |                     |                 |
|-------------------------------------------------------------------------------------------------|---------------------|-----------------|
| NOTE: Graph shows inlet pressure at a temperature of 68°F (tolerance ±10%)                      | LC 40WR             |                 |
| Part Number                                                                                     | 9690036/SG          | 9690036/TN      |
| Voltage                                                                                         | 208-230V/460V       | 175-300/300-520 |
| Nominal Capacity                                                                                | 28.3 CFM            |                 |
| Total Final Pressure (Abs.)                                                                     | 29.80 inHg / 3 Torr |                 |
| Motor Power                                                                                     | 1.8 HP              |                 |
| Nominal r.p.m.                                                                                  | 1700                |                 |
| Noise Level dB(A)                                                                               | 66                  |                 |
| Weight                                                                                          | 93 Lbs              |                 |
| Oil Type                                                                                        | SW 60               |                 |
| Oil Quantity                                                                                    | 2 Liters            |                 |
| Pump Intake/Outlet                                                                              | 1-1/2"/ 1-1/4"      |                 |
| Operating Temperature                                                                           | 176°F - 185°F       |                 |
| Dimensions                                                                                      | 20" X 12.2" X 12"   |                 |
| Please contact the Manufacturer if environmental conditions are different from those prescribed |                     |                 |