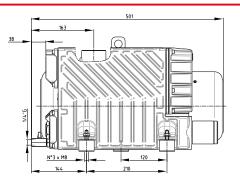

It is suitable for continuous operation within a pressure range of 400mbar to 4 mbar (Abs). The fixing points and exhaust filter are the same as those of the previous model. Only hazardous parts have been housed in order to improve both the cooling and the appearance of the pump. Shock mounts have been fitted but the height of the complete assembly is the same as that of the previous model which was without them.