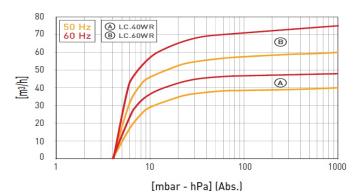

## MAIN APPLICATION FIELDS:

Vacuum packaging machines; bag filling machines; dental field; printing and paper industry; CNC marble and glass machines; vacuum lifting machines; workshop equipment.

| [360]                                                                                           |                     |                 |
|-------------------------------------------------------------------------------------------------|---------------------|-----------------|
| NOTE: Graph shows inlet pressure at a temperature of 68°F (tolerance ±10%)                      | LC 40WR             |                 |
| Part Number                                                                                     | 9690036/SG          | 9690036/TN      |
| Voltage                                                                                         | 208-230V/460V       | 175-300/300-520 |
| Nominal Capacity                                                                                | 28.3 CFM            |                 |
| Total Final Pressure (Abs.)                                                                     | 29.80 inHg / 3 Torr |                 |
| Motor Power                                                                                     | 1.8 HP              |                 |
| Nominal r.p.m.                                                                                  | 1700                |                 |
| Noise Level dB(A)                                                                               | 66                  |                 |
| Weight                                                                                          | 93 Lbs              |                 |
| Oil Type                                                                                        | SW 60               |                 |
| Oil Quantity                                                                                    | 2 Liters            |                 |
| Pump Intake/Outlet                                                                              | 1-1/2"/ 1-1/4"      |                 |
| Operating Temperature                                                                           | 176°F - 185°F       |                 |
| Dimensions                                                                                      | 20" X 12.2" X 12"   |                 |
| Please contact the Manufacturer if environmental conditions are different from those prescribed |                     |                 |