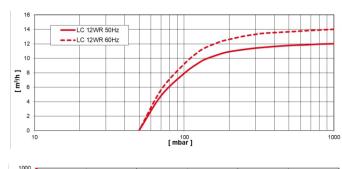

NOTE: Graph shows inlet pressure at a temperature of  $68^{\circ}F$  (tolerance ±10%)