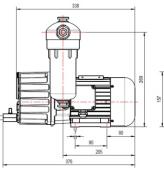

|                             | LC 12WR                |  |
|-----------------------------|------------------------|--|
| Voltage                     | 265V/460V              |  |
| Part Number                 | 9690042/TX             |  |
| Nominal Capacity            | 8.2 CFM                |  |
| Total Final Pressure (Abs.) | 37.5 inHg / 1.5 Torr   |  |
| Motor Power                 | .7 HP                  |  |
| Nominal r.p.m.              | 3300                   |  |
| Noise Level dB(A)           | 64                     |  |
| Weight                      | 33 Lbs. (3~)           |  |
| Oil Type                    | SW 40                  |  |
| Oil Quantity                | .4 Liter               |  |
| Pump Intake/Outlet          | 1/4"/ 1/2"             |  |
| Operating Temperature       | 149°F - 158°F          |  |
| Dimensions                  | 14.8" x 13.25" x 12.3" |  |