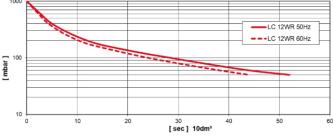

NOTE: Graph shows inlet pressure at a temperature of  $68^{\circ}F$  (tolerance ±10%)