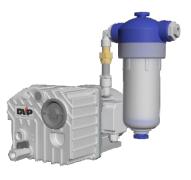

## **PRODUCT DESCRIPTION:**

The LC 12WR vacuum pump is equipped with:

- Oil check valve
- Exhaust mist eliminator
- Oil recovery valve "continuously operating"
- Gas ballast continuously working
- Thermal protector (1~ only)
- Pack of SW40 oil

The LC 12WR lubricated rotary vane vacuum pump has the same features as LC 12 pump, but it is equipped with a device which splits oil and water condensate, being the latter expelled when the pump is stopped. As a result of this construction it is possible to use LC 12WR in applications where very high concentrations of water vapor might be present, and where standard pumps could not be used.