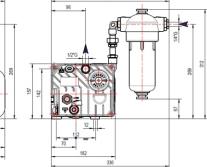

|                             | LC 12WR                |  |
|-----------------------------|------------------------|--|
| Voltage                     | 265V/460V              |  |
| Part Number                 | 9690042/TX             |  |
| Nominal Capacity            | 8.2 CFM                |  |
| Total Final Pressure (Abs.) | 37.5 inHg / 1.5 Torr   |  |
| Motor Power                 | .7 HP                  |  |
| Nominal r.p.m.              | 3300                   |  |
| Noise Level dB(A)           | 64                     |  |
| Weight                      | 33 Lbs. (3~)           |  |
| Oil Type                    | SW 40                  |  |
| Oil Quantity                | .4 Liter               |  |
| Pump Intake/Outlet          | 1/4"/ 1/2"             |  |
| Operating Temperature       | 149°F - 158°F          |  |
| Dimensions                  | 14.8" x 13.25" x 12.3" |  |