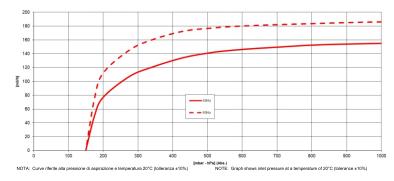

|                             | PA 155                  |
|-----------------------------|-------------------------|
| Voltage                     | 208-230/460V            |
| Part Number                 | 9816002/SL              |
| Nominal Capacity            | 109.6 CFM               |
| Total Final Pressure (Abs.) | 25.50 inHg / 112.5 Torr |
| Motor Power                 | 4.8 HP                  |
| Nominal r.p.m.              | 3300                    |
| Noise Level dB(A)           | 81                      |
| Weight                      | 298 Lbs                 |
| Pump Intake/Outlet          | 1-1/2" / 1"             |
| Dimensions                  | 36" X 19" x 18"         |