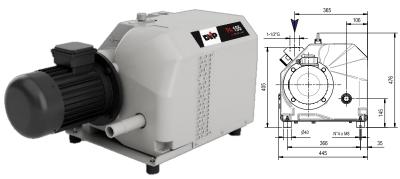

## PRODUCT DESCRIPTION:

The PA.155 pump is equipped with:

- Adjustable inlet fitting
- Silencer at the outlet
- Vacuum regulating valve (150÷500mbar Abs.)
- Shock mounts

The PA.155 claw pumps create air volume and transfer it through the intake duct to the outlet duct by means of the rotation of two claw shaped rotors in a molded chamber.

|                             | PA 155                  |
|-----------------------------|-------------------------|
| Voltage                     | 208-230/460V            |
| Part Number                 | 9816002/SL              |
| Nominal Capacity            | 109.6 CFM               |
| Total Final Pressure (Abs.) | 25.50 inHg / 112.5 Torr |
| Motor Power                 | 4.8 HP                  |
| Nominal r.p.m.              | 3300                    |
| Noise Level dB(A)           | 81                      |
| Weight                      | 298 Lbs                 |
| Pump Intake/Outlet          | 1-1/2" / 1"             |
| Dimensions                  | 36" X 19" x 18"         |