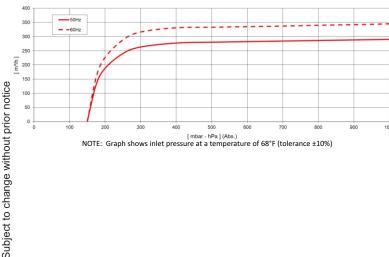

 $$[\rm mbar$  - hPa ] (Abs.) NOTE: Graph shows inlet pressure at a temperature of 68°F (tolerance  $\pm 10\%)$ 