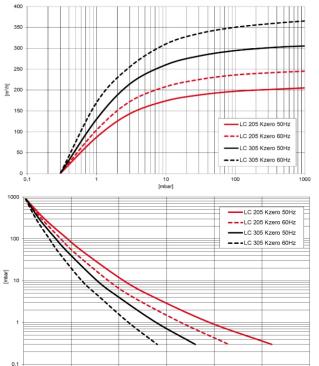

## **MAIN APPLICATION FIELDS:**

Metal washing machines

| NOTE: Graph shows inlet pressure at a temperature of 68°F (tolerance ±10%) | LC 305 Kzero         |
|----------------------------------------------------------------------------|----------------------|
| Voltage                                                                    | 208-230V/460V        |
| Part Number                                                                | 9603043/SL           |
| Nominal Capacity                                                           | 215 CFM              |
| Total Final Pressure (Abs.)                                                | 29.92 inHg / .2 Torr |
| Motor Power                                                                | 12 HP                |
| Nominal r.p.m.                                                             | 1700                 |
| Noise Level dB(A)                                                          | 74                   |
| Weight                                                                     | 397 Lbs              |
| Oil Type                                                                   | BV 100               |
| Oil Quantity                                                               | 4 to 5 Liters        |
| Pump Intake/Outlet                                                         | 2"/ 2"               |
| Operating Temperature                                                      | 167°F - 176°F        |
| Dimensions                                                                 | 38" X 21.4" X 17.5"  |